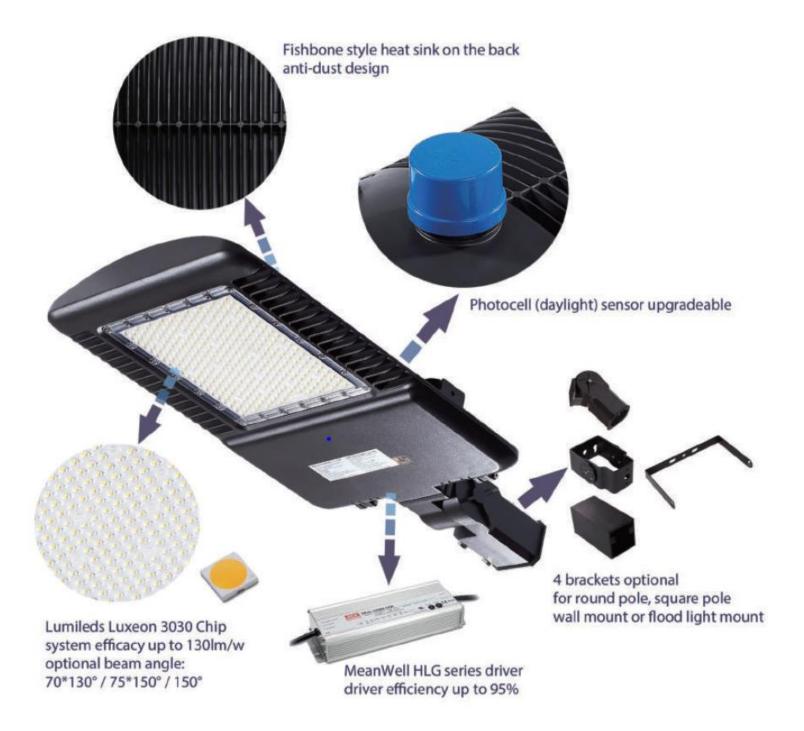

## DESCRIPTION

The OutMax series for outdoor lighting is ideally suited for parking lot, area and flood light applications.

With mounting options that include knuckle mount, slip joint and wall mount bracket the fixture works well in most applications. With wattage options from 75 to 265 Watts, the OutMax is a great solution for most any outdoor lighting needs, replacing up to 1,000W traditional Luminaires.

## FEATURES & SPECIFICATIONS

| Lumens/Watt                  | - | - | 130 lm/w             |
|------------------------------|---|---|----------------------|
| Voltage                      | - | - | 100-277, 277-528 VAC |
| IP Rating                    | - | - | IP-66                |
| • L70                        | - | _ | ≥50,000              |
| Operating Temp.              | - | - | -20C°~60C°           |
| Power Factor                 | - | _ | ≥.90                 |
| • CRI                        | - | - | 85                   |
| <ul> <li>Warranty</li> </ul> | - | - | 10 Years             |